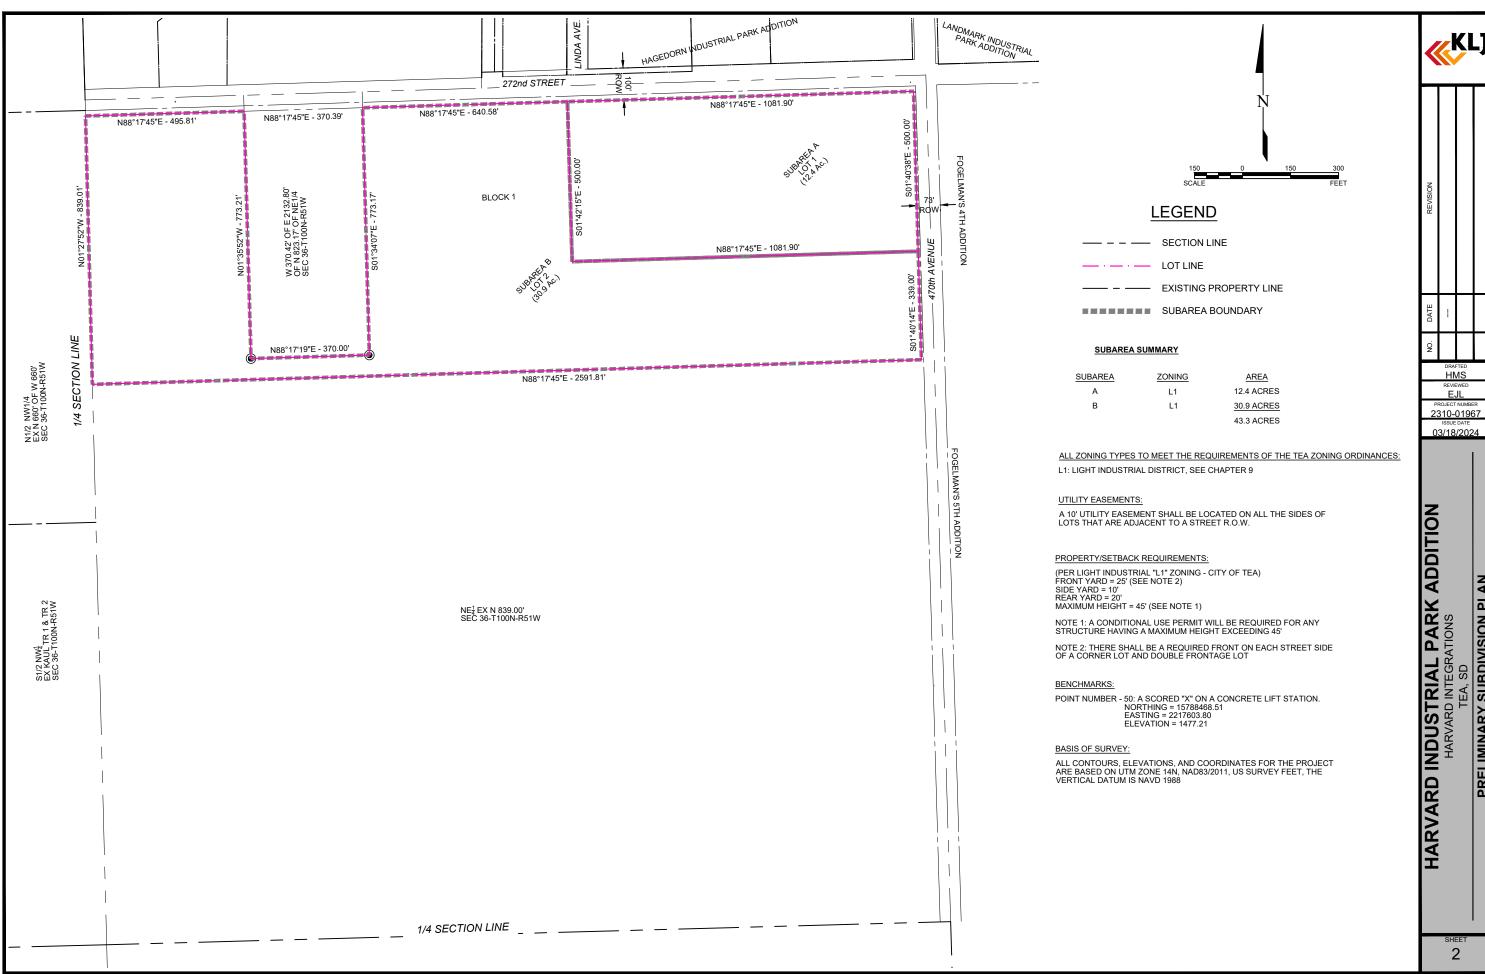

#### LEGAL DESCRIPTION:

THE NORTHEAST QUARTER (NE 1/4), EXCEPT THE WEST 370.42 FEET OF THE EAST 2132.80 FEET OF THE NORTH 823.17 FEET THEREOF, OF SECTION THIRTY-SIX (36), TOWNSHIP ONE HUNDRED (100), RANGE FIFTY-ONE (51), LINCOLN COUNTY, SOUTH DAKOTA, ACCORDING TO THE GOVERNMENT SURVEY THEREOF.

#### LEGEND

| <br>SECTION LINE           |
|----------------------------|
| <br>PROPOSED LOT LINE      |
| <br>EXISTING PROPERTY LINE |