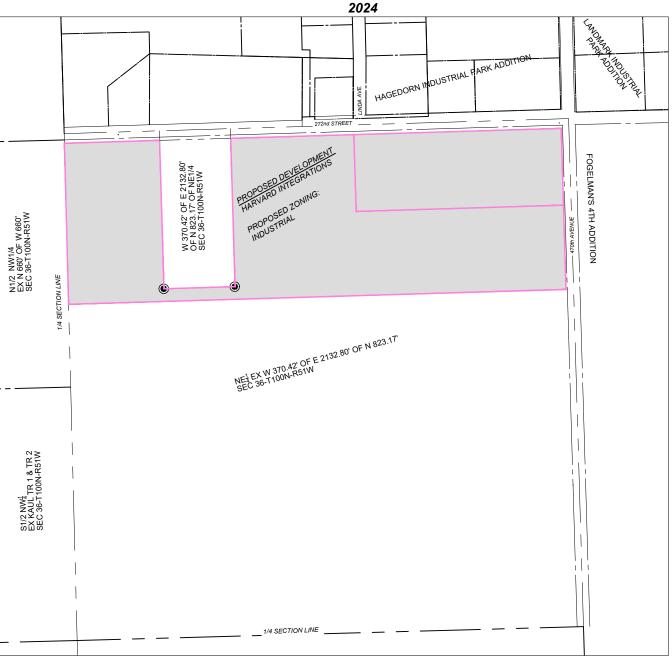

#### LEGAL DESCRIPTION:

THE NORTHEAST QUARTER (NE 1/4), EXCEPT THE WEST 370.42 FEET OF THE EAST 2132.80 FEET OF THE NORTH 823.17 FEET THEREOF, OF SECTION THIRTY-SIX (36), TOWNSHIP ONE HUNDRED (100), RANGE FIFTY-ONE (51), LINCOLN COUNTY, SOUTH DAKOTA, ACCORDING TO THE GOVERNMENT SURVEY THEREOF.