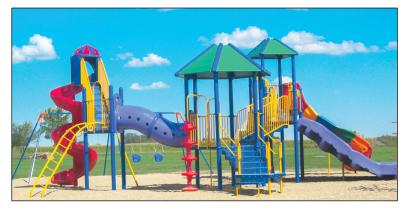

**Howling Ridge Park:** Tea's newest park is equipped with tons of fun for all kids. This park is located on N. Devon Avenue featuring playground equipment, a picnic shelter, pond and a portable restroom.