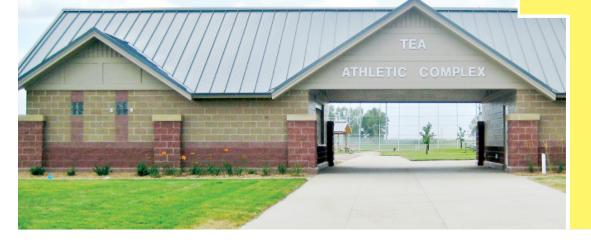

# Athletic Facilities

# Athletic Complex features & amenities

Flexible fields with space to accommodate at least:

- 14 youth soccer fields
- 6 T-ball fields
- 8 flag football fields

Baseball, softball & Little League fields

Tennis courts

Adult softball & baseball fields

Two concession/ restroom buildings with storage and picnic shelter areas

Two parking lots with total of 514 spaces