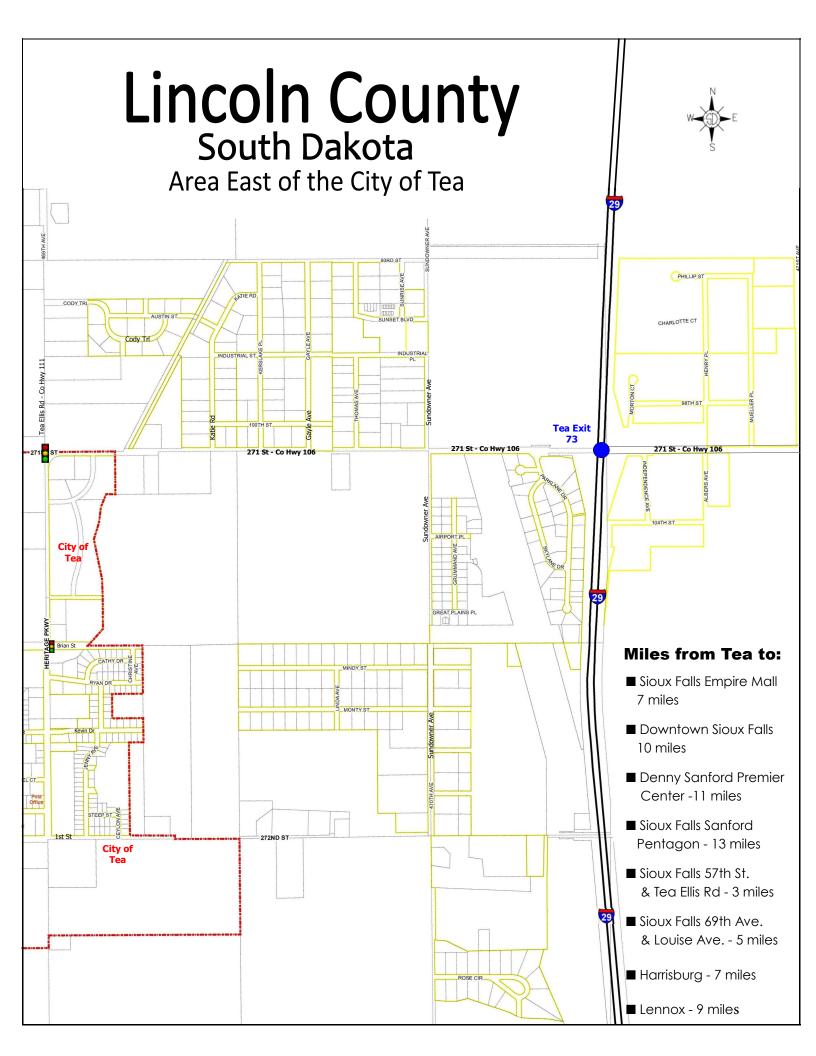

igh number of South Dakota alcohol-related deaths occurred. A dedicated group of parents formed the group to provide Tea Area students with a drug and alcohol free event. The group held their first after prom party in 2008. The groups fund-raising activities include: baseball concessions, Pizza Ranch fundraisers, school concessions, homecoming tattoos, Teapot Days and Tour De Kota.

••••••

**Tea Area Scholarship Fund:** Scholarships from the Tea Area Scholarship Fund are awarded each year to Tea Area High School seniors planning to attend a college, university or vocational institute. Applications may be obtained through the Sioux Falls Area Community Foundation each January and have a March deadline. Contact Sandy Cheney at 261.3872, rscheney@sio.midco.net or PO Box 153, Tea SD, 57064.





### **WE'D LOVE TO HAVE** YOU JOIN US!

Whether it's your first time to church in years or first time ever ... you'll fit right in at Embrace.

> 720 Figzel Court, Tea, SD (next to Subway)



iamembrace.com/tea



f /iamembrace



A Touchstone Energy® Cooperative



1-800-333-2859 Marion, SD

## Safety Tip

### Safe Digging Starts by Calling 811

From planting shrubs to building a fence, many outdoor projects require digging. Your local electric cooperative and the Safe Electricity program remind you to call 811 before the shoveling begins. This simple step could prevent serious injury or even save your life.



# DON'T YOU DESERVE THE BEST?



#### MIDCO XSTREAM® WIDEBAND

Go beyond broadband. With up to 200 Mbps downloads, experience award-winning Internet speeds for a budget friendl