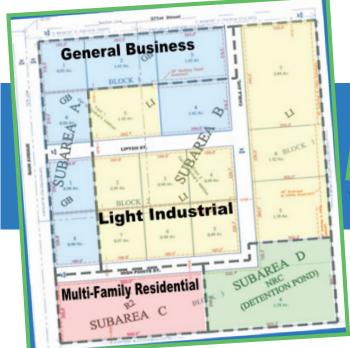

In addition to fire protection and emergency services, the Tea Fire Department is also involved with community functions, school and special church events. Their personnel are dedicated in helping at Teapot Days, school parades, fire station open houses and events in other communities.

Pool employees are hired in March, pool applications available at Tea City Hall or www.teasd.com.

Contact the Tea Pool during operating summer hours or Tea City Hall anytime at 498.5191.

The City of Tea boasts a swimming pool facility that can be enjoyed by children of all ages. It features slides for young and old and zero depth entry pool.