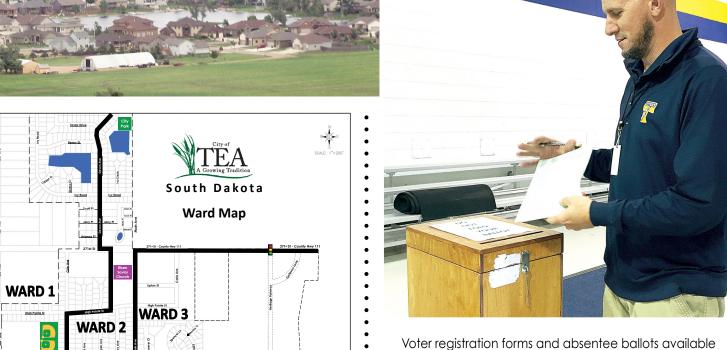

# Tea City Government

The City of Tea is an aldermanic form of government consisting of a Mayor and 6 council members with alternating term expirations. The Mayor presides over a council representing 3 wards. For more information regarding your council members and what ward you live in, go to www.teasd.com.