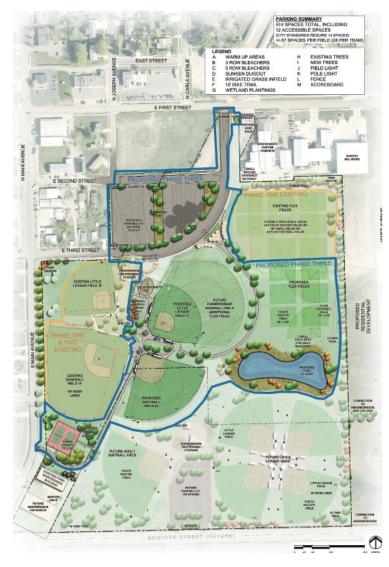

# Athletic Facilities

# Athletic Complex features & amenities

Flexible fields with space to accommodate at least:

- 14 youth soccer fields
- 6 T-ball fields
- 8 flag football fields

Baseball, softball & Little League fields

Tennis courts

Adult softball & baseball fields

Two concession/ restroom buildings with storage and picnic shelter areas

Two parking lots with total of 514 spaces

# TAHS Football/

Soccer Field

Friday night lights are shining at the football field located next to the Tea Area High School on Brian St. The field is equipped with grandstands, a concession stand and intense game action.

The field is also home to the TAHS girls and boys soccer programs. Plenty of action can be found during the fall as the teams compete against other area schools.