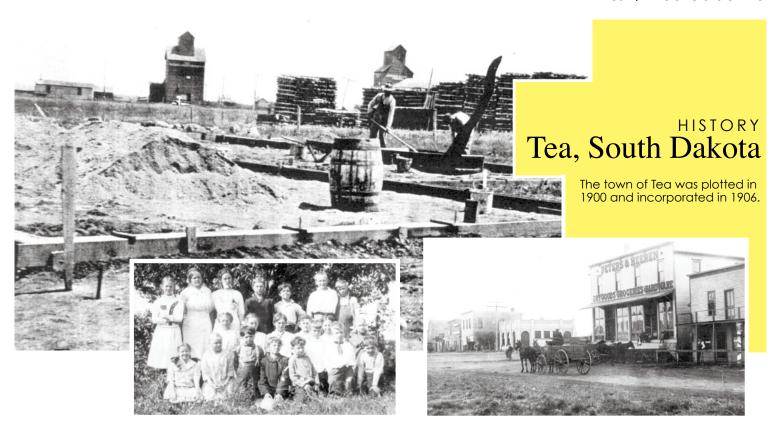

# entents

Published by Independent Publishing L.L.C./ dba Tea Weekly — Your Community Newspaper!

Call 605-214-5277 or Stop by: 140 N. Carla Ave., Tea, SD email: teaweekly@gmail.com

Prior to 1902, when the town was incorporated, the community was called Byron. When the post office was to be established, the postal service asked town leaders to provide a list of 10 possible names. There were already several towns using the name of Byron.

Townspeople gathered in the general store and provided nine names, but got stumped for a tenth. So the decision was made to break for tea. The beverage became the tenth option, which was approved by the postal service and became the town's new name.

The town's first newspaper, The Tea Signal, was published by Paul Harkness in 1914 and 1915. Some clippings are still available for viewing at the Tea museum.

The members of the Tea Area Historical Society, founded in the fall of 1999, serve as the guardians of Tea area history. Many of the town's records and artifacts are stored at the museum operated by the Historical Society at 200 W. Maple St. The group also published a book in 2002 called Time for Tea. Copies of the book are still available for purchase.