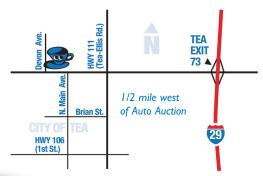

Date Nights for parents on Saturday nights
- Close to city park for even more outside fun
- Nutritious, well-balanced menu prepared by a registered dietitian
- Spacious central play area for smaller children
- Smoke-free campus

Caring & loving staff



Call us today at **498-1234** for more information or to request a registration packet.

CENTER

Growing.

The loving staff who provides a warm, welcoming and clean atmosphere is what makes Tea Tots a great place. Thank you!

We are so glad we made the switch to Tea Tots! our girl has learned so much and doesn't want to leave at the end of the day."—Sarah

Comments from our families.

We invite you to take a tour. Meet our experienced, caring staff.

Come see the Tea Tots difference – the best place for your child to play, learn and grow!



2100 N. Devon Ave. • Tea, SD

INFANT – SCHOOL AGE
6:30 AM – 6:00 PM, M – F • WWW. teatots.com/teatots

# Tea Park & Recreation

The mission of Tea Parks and Recreation is to foster lifetime involvement in and appreciation of activities that promote the physical, social, intellectual and cultural well-being of the youth and families of Tea.

TEA PARK AND RECREATION

Phone 605,498,5194 Email: jamie.tpr@iw.net

## www.teaparkandrecreation.com

- Soccer
- T-Ball
- Baseball
- Softball
- Flag Football
- Summer Rec
- Volleyball
- Easter Egg Hunt
- Hunter Safety Course











315 E. 1st St.

Tea, SD 57064

# Athletic Facilities



# Athletic Complex features & amenities

Flexible fields with space to accommodate at least:

- 14 youth soccer fields
- 6 T-ball fields
- 8 flag football fields