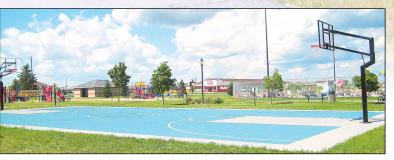

**Howling Ridge Park:** Tea's newest park is equipped with tons of fun for all kids. This park is located on N. Devon Avenue featuring playground equipment, a picnic shelter, pond and a portable restroom.