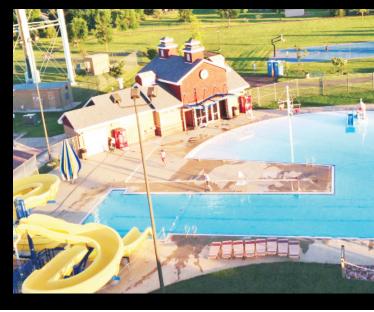

### **TEA SWIMMING POOL**

235 W Brian Street Tea, SD 57064 Phone 605.498.0150 www.teasd.com

### **POOL HOURS**

12:30 - 5:00 p.m. Open Swim 5:00 - 6:30 p.m. Family Swim (unless swimming lessons are scheduled) 6:30 - 8:30 p.m. Open Swim

Complete season pool schedule can be found at www.teasd.com.

Pool employees are hired in March, pool applications available at Tea City Hall or www.teasd.com.

Contact the Tea Pool during operating summer hours or Tea City Hall anytime at 498.5191.

The City of Tea boasts a swimming pool facility that can be enjoyed by children of all ages. It features slides for young and old and zero depth entry pool.

- Water Slides
- Heated Pool
- Tumble Buckets
- Water Bubblers
- Kiddie Water Slide
- Swimming Lessons
- Family Changing Room
- Water Carnival
- Dive-in Movie Event
- Restrooms
- Vending Machines

**Tea City Park:** Located at the corner of Main Avenue and Brian Street, The Tea City Park features a swimming pool with water slide, basketball courts, playground equipment, a picnic shelter, a grill, fishing pond with fountains, access to a bike path and restrooms. Electricity is available at the shelter. The shelter can be reserved for events by calling 498.5191. The public is allowed to fish within the Tea City Park Pond; no City/State fishing license is required.