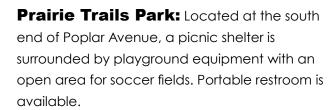

# Athletic Facilities

# Athletic Complex features & amenities

Flexible fields with space to accommodate at least:

- 14 youth soccer fields
- 6 T-ball fields
- 8 flag football fields

Baseball, softball & Little League fields

Tennis courts

Adult softball & baseball fields

Two concession/ restroom buildings with storage and picnic shelter areas

Two parking lots with total of 514 spaces