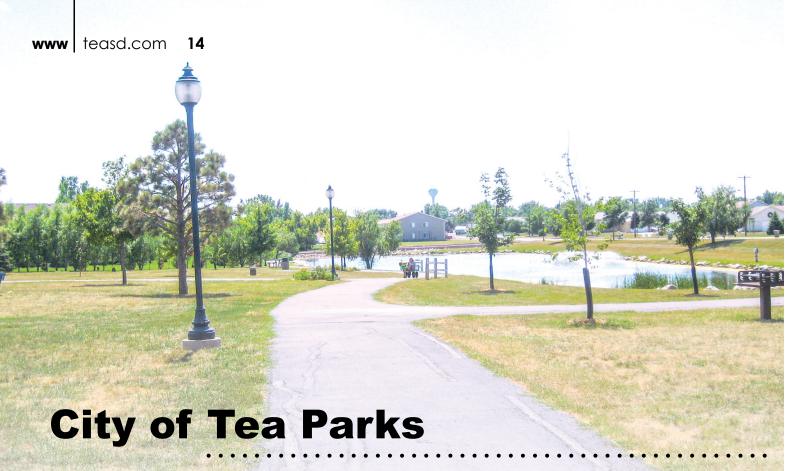

- Water Slides
- Heated Pool
- Tumble Buckets
- Water Bubblers
- Kiddie Water Slide
- Swimming Lessons
- Family Changing Room
- Water Carnival
- Dive-in Movie Event
- Restrooms
- Vending Machines

**Tea City Park:** Located at the corner of Main Avenue and Brian Street, The Tea City Park features a swimming pool with water slide, basketball courts, playground equipment, a picnic shelter, a grill, fishing pond with fountains, access to a bike path and restrooms. Electricity is available at the shelter. The shelter can be reserved for events by calling 498.5191. The public is allowed to fish within the Tea City Park Pond; no City/State fishing license is required.

**Howling Ridge Park:** Tea's newest park is equipped with tons of fun for all kids. This park is located on N. Devon Avenue featuring playground equipment, a picnic shelter, pond and a portable restroom.