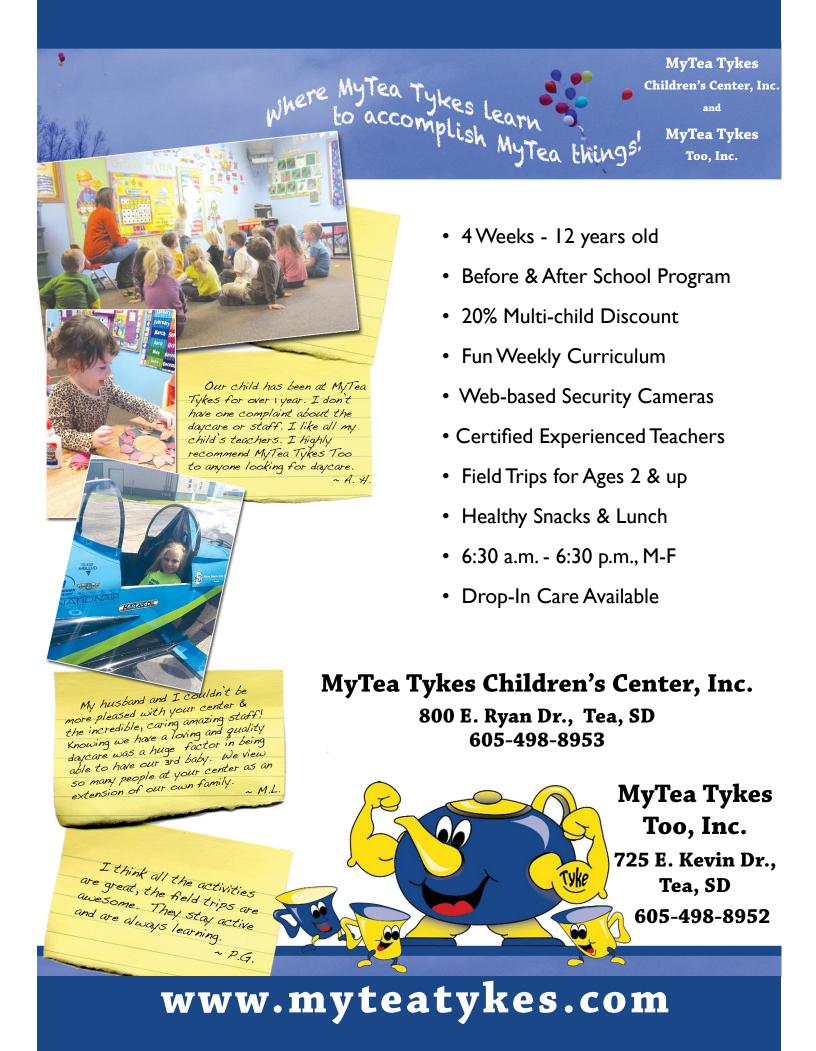

### Come Aboard for Learning & Fun!

**Caring for Kids Since 2006!** 

We're Playing. We're Learning. We're Growing. What are your children doing all day?

We offer loving, quality care for infants through school age in our playful, 2006 newly-constructed facility conveniently located on the north side of Tea!

### Features include:

- Complete Preschool & Pre-K programs
- Age-appropriate curriculum for all ages
- Before/after school programs for school age, as well as summer care — with lots of fun field trips and activities!
- Spacious indoor gym/storm shelter/cafeteria
- 12,000-square-foot outdoor playground
- Separate sleeping room for infants
- State-of-the-art safety & security features, including controlled-access entry
- Date Nights for parents on Saturday nights
- Close to city park for even more outside fun
- Nutritious, well-balanced menu prepared by a registered dietitian
- Spacious central play area for smaller children
- Smoke-free campus

Caring & loving staff

Call us today at **498-1234** for more information or to request a registration packet.

CENTER

Growing.

The loving staff who provides a warm, welcoming and clean atmosphere is what makes Tea Tots a great place. Thank you!

We are so glad we made the switch to Tea Tots! our girl has learned so much and doesn't want to leave at the end of the day."—Sarah

Comments from our families.

We invite you to take a tour. Meet our experienced, caring staff.

Come see the Tea Tots difference – the best place for your child to play, learn and grow!

2100 N. Devon Ave. • Tea, SD

INFANT – SCHOOL AGE
6:30 AM – 6:00 PM, M – F • WWW. teatots.com/teatots